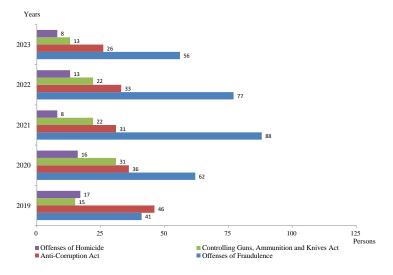

## Bade Minimum-Security Prison, Agency of Corrections, Ministry of Justice Number of inmates discharged by crime

|                        |       |                                         |                                                        |                                                          |           |                    |    |    |    |         |    |    |                             |                                    |    |           |                        |                            |       |                                                          | Unit:Pe | ersons |
|------------------------|-------|-----------------------------------------|--------------------------------------------------------|----------------------------------------------------------|-----------|--------------------|----|----|----|---------|----|----|-----------------------------|------------------------------------|----|-----------|------------------------|----------------------------|-------|----------------------------------------------------------|---------|--------|
| End of Year<br>(Month) | Total | Offenses<br>Against<br>Public<br>Safety | Offenses<br>of<br>Counterf<br>eiting<br>Securitie<br>s | Offenses<br>of<br>Forging<br>Instrume<br>nts or<br>Seals | Securitie | Offense<br>against | OI | of | of | Against | of | of | Offenses<br>Forestry<br>Act | Offenses<br>of<br>Embezzle<br>ment | of | of Breach | of<br>Extortion<br>for | Offenses<br>Banking<br>Act | 7 uu- | Controlling<br>Guns,<br>Ammunitio<br>n and<br>Knives Act | Horord  | Others |
| 2019                   | 207   | 9                                       | 9                                                      | 9                                                        | 8         | -                  | -  | 17 | 13 | -       | -  | 9  | 2                           | 3                                  | 41 | 1         | 2                      | 7                          | 46    | 15                                                       | -       | 16     |
| 2020                   | 252   | 11                                      | 4                                                      | 13                                                       | 2         | -                  | -  | 16 | 14 | -       | 6  | 21 | 3                           | 4                                  | 62 | 2         | 1                      | 6                          | 36    | 31                                                       | -       | 20     |
| 2021                   | 227   | 8                                       | 3                                                      | 6                                                        | 2         | -                  | 1  | 8  | 12 | -       | 6  | 11 | 2                           | 5                                  | 88 | -         | -                      | 9                          | 31    | 22                                                       | -       | 13     |
| 2022                   | 234   | 2                                       | 7                                                      | 4                                                        | 10        | 1                  | -  | 13 | 9  | 2       | 2  | 12 | 4                           | 2                                  | 77 | 7         | 1                      | 7                          | 33    | 22                                                       | -       | 19     |
| 2023                   | 184   | 5                                       | 6                                                      | 6                                                        | 4         | 2                  | -  | 8  | 11 | 1       | 2  | 3  | 1                           | 6                                  | 56 | 1         | 1                      | 10                         | 26    | 13                                                       | -       | 22     |
| 2024/01-03             | 26    | -                                       | 1                                                      | 1                                                        | 1         | -                  | -  | 1  | 1  | 1       | -  | 1  | -                           | -                                  | 13 | 1         | -                      | -                          | 1     | 2                                                        | -       | 2      |